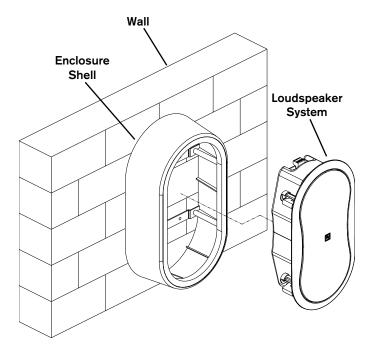

## SE-42/SE-62 External Wall-Mounting Kit

The Electro-Voice<sup>®</sup> SE-42 and SE-62 External Wall-Mounting Kits feature a supportive attachment shell that allows for an EVID<sup>™</sup> FM4.2 or FM6.2 (normally flush-mounted) loudspeaker to be externally mounted to a wall to obtain desired mounting location and sound coverage.

Step 1: Attach Mounting Bracket to Shell

Step 2: Attach Shell to Wall and Mount Loudspeaker

| EVID <sup>™</sup> FM Series External Wall Mount Kits |               |                                                    |
|------------------------------------------------------|---------------|----------------------------------------------------|
| Model                                                | Part No.      | Description                                        |
| SE-42                                                | ACC000037-000 | Kit for Externally Wall-Mounting FM4.2 Loudspeaker |
| SE-62                                                | ACC000038-000 | Kit for Externally Wall-Mounting FM6.2 Loudspeaker |

\* Note - All hardware to mount Loudspeaker System to Enclosure Shell is included with kit. However, the end customer must supply all hardware to mount Enclosure Shell to Wall.